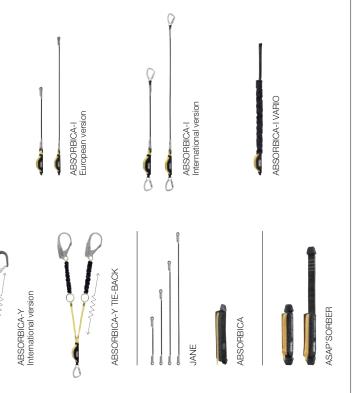

## Fall arrest lanyards

Lanyards with an energy absorber, used when there is a fall hazard. Petzl offers three types of lanyards with an absorber: - single (ABSORBICA-I) or double (ABSORBICA-Y) lanyards with a compact, integrated energy absorber. In case of a fall, the absorber's progressive tearing reduces the deceleration on lightweight users

- lanyards that can be combined with an ABSORBICA energy absorber to create a single or double energy-absorbing lanyard with a maximum length of two meters
- lanyards for ASAP or ASAP LOCK mobile fall arresters