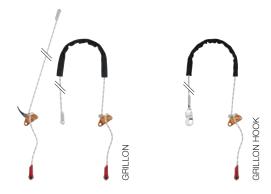

## General purpose lanyards

## Work positioning lanyards

Adjustable lanyards used to make work positioning systems, to complement a fall-arrest system. Their length can be very easily and precisely adjusted as necessary for comfortable positioning at a specific work station.



## Fall arrest lanyards

Lanyards with an energy absorber, used when there is a fall hazard. Petzl offers three types of lanyards with an absorber: - single (ABSORBICA-I) or double (ABSORBICA-Y) lanyards with a compact, integrated energy absorber. In case of a fall, the absorber's progressive tearing reduces the deceleration on lightweight users

- lanyards that can be combined with an ABSORBICA energy absorber to create a single or double energy-absorbing lanyard with a maximum length of two meters
- lanyards for ASAP or ASAP LOCK mobile fall arresters



## Specialized lanyards