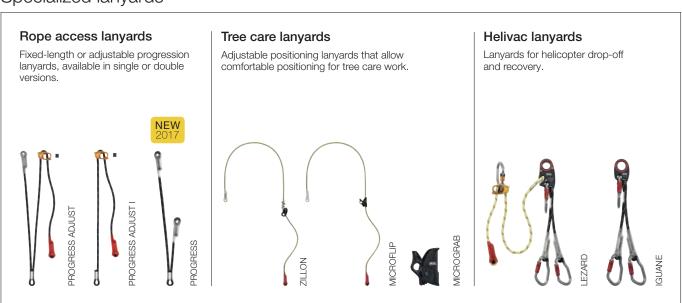

lanyards used to make work positioning systems, to complement a fall-arrest system. Their length can be very easily and precisely adjusted as necessary for comfortable positioning at a specific work station.



## Fall arrest lanyards

Lanyards with an energy absorber, used when there is a fall hazard. Petzl offers three types of lanyards with an absorber: - single (ABSORBICA-I) or double (ABSORBICA-Y) lanyards with a compact, integrated energy absorber. In case of a fall, the absorber's progressive tearing reduces the deceleration on lightweight users

- lanyards that can be combined with an ABSORBICA energy absorber to create a single or double energy-absorbing lanyard with a maximum length of two meters
- lanyards for ASAP or ASAP LOCK mobile fall arresters



## Specialized lanyards