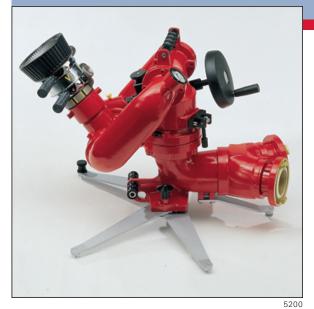

## Monitors HR 567 PN16

Up to 4000 l/min., suitable for water and foam. Supply body with foldable feet and a monitor connected by means of self-locking quick connection coupling and can be comfortably separated. Both parts have carrying handles for transportation and are space saving foldable. Self locking vertical adjustments arrests the unit in any position.

Built-in, removable locking device at +30°.

Additional available roof flange allows easy mounting on fire truck roofs. Glycerine-filled gauge serially. Monitor without nozzle.