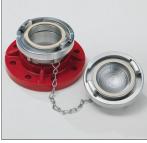

## Monitors (Water guns)



## High grade steel (St)

## Monitors HR 567 PN16



Up to 4000 l/min., suitable for water and foam. Supply body with foldable feet and a monitor connected by means of self-locking quick connection coupling and can be comfortably separated. Both parts have carrying handles for transportation and are space saving foldable. Self locking vertical adjustments arrests the unit in any position.

Built-in, removable locking device at +30°.

Additional available roof flange allows easy mounting on fire truck roofs. Glycerine-filled gauge serially. Monitor without nozzle.

## Storz System Connection or thread



5201



As per: 06.01.2012