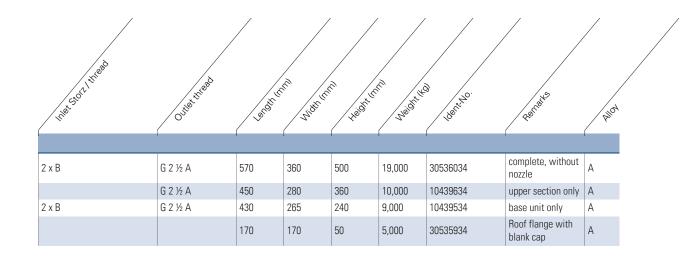

## Monitors HR 567 PN16

Up to 4000 l/min., suitable for water and foam. Supply body with foldable feet and a monitor connected by means of self-locking quick connection coupling and can be comfortably separated. Both parts have carrying handles for transportation and are space saving foldable. Self locking vertical adjustments arrests the unit in any position.

Built-in, removable locking device at +30°.

Additional available roof flange allows easy mounting on fire truck roofs. Glycerine-filled gauge serially. Monitor without nozzle.