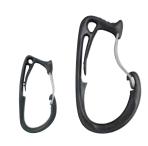

#### CARITOOL Harness tool holder

Mounts to the harness waistbelt slots or webbing, the CARITOOL tool holder allows one-handed access, organization and sorting of tools. It is available in two sizes.