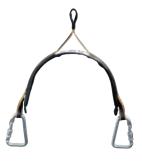

# Spreader for NEWTON harness

Spreader for NEWTON harness (European version) allows upright descent (for confined spaces).