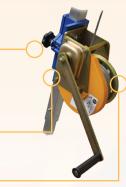

## For LaTCH CS Rescue Lifting device

- New fixing
- Automatic Brake to Avoid Unchecked Descent
- Steel galvanized cable length 20m to 25 m
- Lifting / Lowering Winch
- Manual Operation (Power Source Not Required)
- Weight (including rope): 11.5 kg
- ø6.3 mm Diameter Steel Galvanized Cable