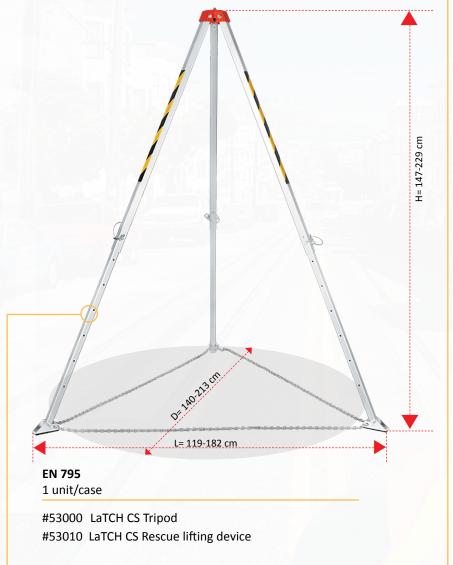

## LaTCH C5 Tripod

- Adjustable aluminum telescopiclegs
- Hi Strength cast aluminum head
- Anti-Spread safety chain
- "Floating" steel feet w/ rubber non-skid pads
- 4 Eye Bolts 1 central and 3 additional attaching points
- Complete with CaanaSafe carrying bag
- Working Height: 1300mm to 2300mm
- Foot Spread: 1600mm to 2360mm
- Working load limit: 500 kg
- Weight: 14.3 kg