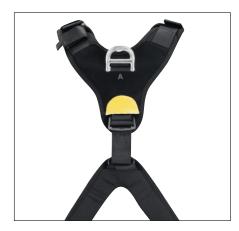

## Strong points of AVAO BOD harnesses



AVAO BOD FAST AVAO BOD



AVAO BOD CROLL FAST



Find the AVAO harness video presentation at www.petzl.com/AVAO.

## Comfort



The dorsal construction of the AVAO is X-shaped to more completely envelop the user. This design optimally distributes pressure in order to ensure great comfort during prolonged suspension.



The waistbelt and the leg loops of the AVAO harness are semi-rigid and wide in order to limit pressure points and ensure effective support. These two zones are sculpted and lined with breathable perforated foam for a more comfortable feel and good ventilation. This construction also facilitates harness donning.



The foam shoulder straps are widely spaced to reduce neck chafing.