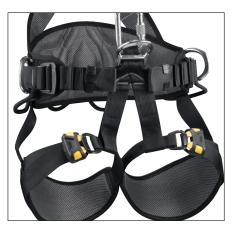

## Comfort

The dorsal construction of the AVAO is X-shaped to more completely envelop the user. This design optimally distributes pressure in order to ensure great comfort during prolonged suspension.

The waistbelt and the leg loops of the AVAO harness are semi-rigid and wide in order to limit pressure points and ensure effective support. These two zones are sculpted and lined with breathable perforated foam for a more comfortable feel and good ventilation. This construction also facilitates harness donning.