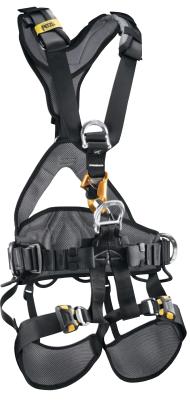

## Strong points of AVAO BOD harnesses

AVAO BOD FAST AVAO BOD

AVAO BOD CROLL FAST

Find the AVAO harness video presentation at www.petzl.com/AVAO.

## Comfort

The dorsal construction of the AVAO is X-shaped to more completely envelop the user. This design optimally distributes pressure in order to ensure great comfort during prolonged suspension.

The waistbelt and the leg loops of the AVAO harness are semi-rigid and wide in order to limit pressure points and ensure effective support. These two zones are sculpted and lined with breathable perforated foam for a more comfortable feel and good ventilation. This construction also facilitates harness donning.