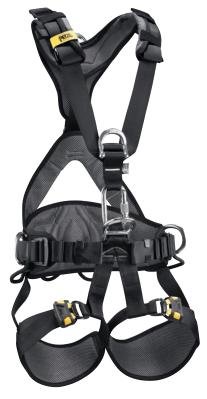

## Strong points of AVAO BOD harnesses

AVAO BOD FAST AVAO BOD

AVAO BOD CROLL FAST

Find the AVAO harness video presentation at www.petzl.com/AVAO.

## Comfort

The dorsal construction of the AVAO is X-shaped to more completely envelop the user. This design optimally distributes pressure in order to ensure great comfort during prolonged suspension.

The waistbelt and the leg loops of the AVAO harness are semi-rigid and wide in order to limit pressure points and ensure effective support. These two zones are sculpted and lined with breathable perforated foam for a more comfortable feel and good ventilation. This construction also facilitates harness donning.