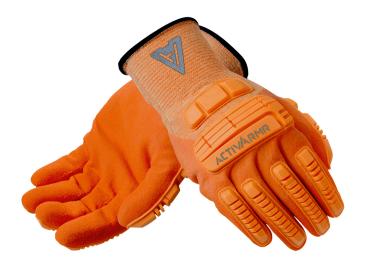

# ActivArmr® 97-120

### **MECHANICAL PROTECTION**

| M | MEDIUM |
|---|--------|
|---|--------|

| STYLE # | CONSTRUC-<br>TION | GAUGE | LINER<br>MATERIAL                        | COATING<br>MATERIAL | FINISHING  | CUFF STYLE | COLOUR | EN SIZE             | LENGTH<br>MM | PACKAGING                                          |
|---------|-------------------|-------|------------------------------------------|---------------------|------------|------------|--------|---------------------|--------------|----------------------------------------------------|
| 97-120  | Knitted           | 15    | Spandex<br>Polyester<br>Nylon<br>Kevlar® | Neoprene<br>Nitrile | 3/4 Dipped | Knitwrist  | Orange | 8, 9, 10, 11,<br>12 | 256-293mm    | 12 pairs<br>per polybag,<br>72 pairs<br>per carton |

#### **DESCRIPTION**

- The ActivArmr® 97-120 addresses workers' top frustrations in rugged environments by delivering the best of both safety and comfort.
- Outstanding mud-oil grip plus cut and impact resistance protects hands in extreme conditions, reducing fatigue and increasing
- Specialized oil impermeable technology keeps hands clean and dry
- High visibility color increases awareness of location of users' hands for safety.