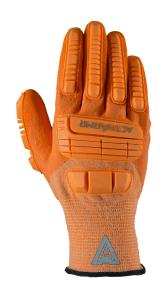

# ActivArmr® 97-120

### **MECHANICAL PROTECTION**

| M | MEDIUM |
|---|--------|
|---|--------|

| STYLE # | CONSTRUC-<br>TION | GAUGE | LINER<br>MATERIAL                        | COATING<br>MATERIAL | FINISHING  | CUFF STYLE | COLOUR | EN SIZE             | LENGTH<br>MM | PACKAGING                                          |
|---------|-------------------|-------|------------------------------------------|---------------------|------------|------------|--------|---------------------|--------------|----------------------------------------------------|
| 97-120  | Knitted           | 15    | Spandex<br>Polyester<br>Nylon<br>Kevlar® | Neoprene<br>Nitrile | 3/4 Dipped | Knitwrist  | Orange | 8, 9, 10, 11,<br>12 | 256-293mm    | 12 pairs<br>per polybag,<br>72 pairs<br>per carton |

#### **DESCRIPTION**

- The ActivArmr® 97-120 addresses workers' top frustrations in rugged environments by delivering the best of both safety and comfort.
- Outstanding mud-oil grip plus cut and impact resistance protects hands in extreme conditions, reducing fatigue and increasing
- Specialized oil impermeable technology keeps hands clean and dry
- High visibility color increases awareness of location of users' hands for safety.