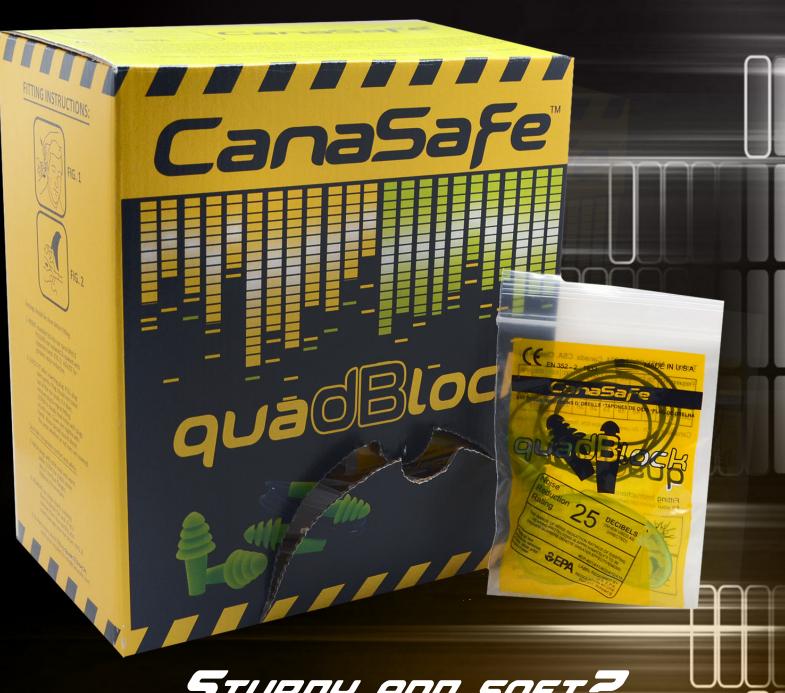

# CanaSafe<sup>TM</sup>

STURDY AND SOFT?

THIS ITEM GIVES YOU THE

OUTMOST FEATURE YOU EVER

NEEDED FOR AN EARPLUG.

## **Description:**

Hearing protection users demand a high level of comfort, excellent noise reduction properties as well as ease of insertion. quadBlock is a universal size ear plug, designed to be used repeatedly, with maximum comfort and effectiveness. Safety and health professionals demand an ear plug which is easy to administer and offers a high level of hygiene.

Keap your ears in safe mode

quadBlock acquires excellent attenuation, high visibility color that is easy to monitor and a sturdy, stylish handle that every user would like it.

### Attenuation Data:

| Freq.HZ    | 125  | 250  | 500  | 1K   | 2K   | 3K   | 4K   | 6K   | 8K   | NRR |
|------------|------|------|------|------|------|------|------|------|------|-----|
| Mean Value | 29.4 | 30.8 | 31.8 | 32.1 | 33.1 | 37.8 | 36.8 | 39.5 | 39.5 | 25  |
| Std. Dev.  | 4.3  | 4.0  | 3.9  | 3.3  | 2.6  | 3.6  | 3.3  | 4.5  | 2.8  | 25  |