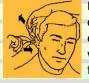

# Fitting Instructions:

INSERT rounded tip into ear canal WHILE PULLING your ear outward and upward with opposite hand. ADJUST for greatest noise reduction.

REMOVE the ear plugs slowly by twisting them to break the seal. If you remove them too quickly, you could damage your ear drum.