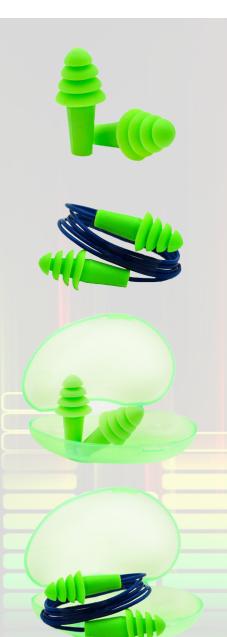

#### Features:

- A four flange design that allows this ear plug to fit almost all forms of ear canals
- An ultra-soft polymer provides a comfortable and effective seal
- A sturdy cord with enough length to work without hussle
- Material is resistant to ear wax and will outlast PVC ear plugs
- Polymer is non-allergenic/irritating for sensitive skin
- Hi-viz color makes it easy to monitor & enforce proper ear plug usage

# **Product Ordering Information:**

| Product | Product Description              | Unit/Case | Case Weight (lbs/kgs) | Case Dimensions (mm/in)                       |
|---------|----------------------------------|-----------|-----------------------|-----------------------------------------------|
| #15100  | quadBlock, Uncorded              | 600       | 3.74 lbs./ 1.74 kgs.  | 400 x 420 x 245 mm<br>15.75 x 16.54 x 9.65 in |
| #15101  | quadBlock, Corded                | 600       | 4.5 lbs./ 2.4 kgs.    | 400 x 420 x 245 mm<br>15.75 x 16.54 x 9.65 in |
| #15110  | quadBlock, Uncorded<br>with case | 300       | 10.7 lbs./ 4.85 kgs.  | 400 x 420 x 245 mm<br>15.75 x 16.54 x 9.65 in |
| #15111  | quadBlock, Corded<br>with case   | 300       | 10.7 lbs./ 4.85 kgs.  | 400 x 420 x 245 mm<br>15.75 x 16.54 x 9.65 in |