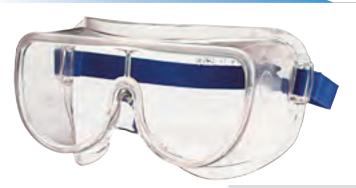

## **Novent**

• Large goggle

Indirect ventilation

• Fits over protective or prescription eyewear

| Lens       | Coating | Frame  | Repl. lens | Marking frame  | Marking lens |
|------------|---------|--------|------------|----------------|--------------|
| Clear PETG | 3A      | 906800 | 805101     | EN166 3 4 F CE | EN166 1F CE  |