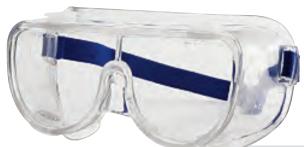

## Flexy serie

• Soft frame

• Fits over protective and prescription

| Туре       | Lens | Coating | Ventilation       | Frame  | Repl. lens | Marking Frame  | Marking Lens |
|------------|------|---------|-------------------|--------|------------|----------------|--------------|
| Flexconomy | PETG | ЗА      | 4 valves          | 805151 | 805101     | EN166 3 4 F CE | EN166 1F CE  |
| Flexconomy | CP   | 4A      | 4 valves          | 805152 | 805102     | EN166 3 4 F CE | EN166 1F CE  |
| Flexacid   | CP   | 4A      | no neoprene strap | 805171 | 805102     | EN166 3 4 F CE | EN166 1F CE  |
| Flexy      | PC   | ЗА      | 6 valves          | 805101 | 805101     | EN166 3 4 F CE | EN166 1F CE  |
| Flexy      | CP   | 4A      | 6 valves          | 805102 | 805102     | EN166 3 4 F CE | EN166 1F CE  |