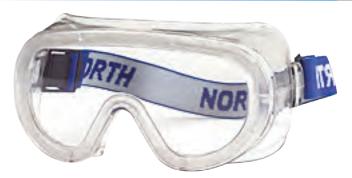

## **Flexy 6000**

• Soft frame

· Indirect ventilation

• 4-base curved PC lens for maximum panoramic & peripheral field of vision

• Fits over protective and prescription

 Lens
 Coating
 Frame
 Marking frame
 Marking lens

 Clear PC
 3A
 806004
 EN166 3 9 B CE
 EN166 1B 9 CE

 Clear PC
 4A
 806005
 EN166 3 9 B CE
 EN166 1B 9 CE

North by Honeywell 19