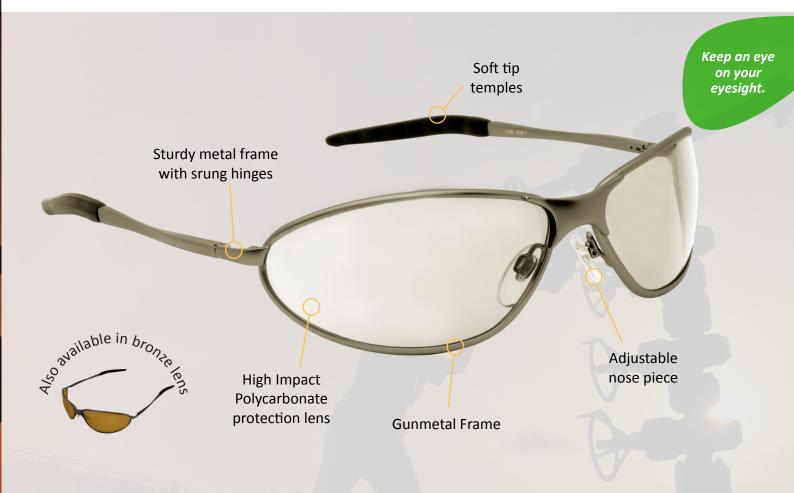

## If You Don't Know What is Going To Happen, How Can You Know How To Stop It. Plan Ahead For Safety.

iSeC incorporates a hypoallergenic metal frame, adjustable nosepiece, rubber tipped temples and sprung hinges, making this an exceptionally stylish piece of safety eyewear that can take the punch.

## **Product Ordering Information:**

| Product | Product Description      | Unit/Case | Case Weight (lbs/kgs) | Case Dimensions (mm/in)                    |
|---------|--------------------------|-----------|-----------------------|--------------------------------------------|
| #20382  | iSeC, Bronze A/F Lens    | 100       | 16.1 lbs./ 7.32 kgs.  | 785 x 600 x 210 mm<br>30.9 x 23.6 x 8.3 in |
| #20384  | iSeC, I/O Hard Coat Lens | 100       | 16.1 lbs./ 7.32 kgs.  | 785 x 600 x 210 mm<br>30.9 x 23.6 x 8.3 in |