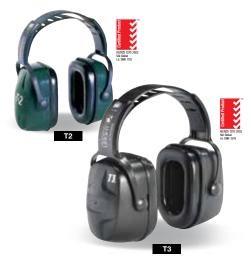

### Thunder® EARMUFFS

#### **FEATURES AND BENEFITS**

- Comfortable over-the-head design ideal for many applications.
- Ventilated inner headband minimizes pressure on the head and guarantees increased breathability in warm/humid climates (T2 and T3 only).

| Part No. | Description | SLC <sub>80</sub> | Class |
|----------|-------------|-------------------|-------|
| 1010928  | T1          | 29dB              | 5     |
| 1010929  | T2          | 31dB              | 5     |
| 1010970  | T3          | 33dB              | 5     |