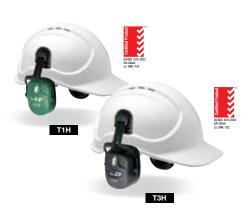

### Thunder® EAR CUPS

### **FEATURES AND BENEFITS**

- Ear cups snap in place during use and swing back when not in use.
- Ear cups work with a wide range of hard hats.
- Pair of 1000244, 1000245 & 1000249 adapters included.

| Part No. | Description | SLC <sub>80</sub> | Class |
|----------|-------------|-------------------|-------|
| 1012530  | T1H         | 26dB              | 5     |
| 1012531  | T2H         | 30dB              | 5     |
| 1012532  | ТЗН         | 31dB              | 5     |