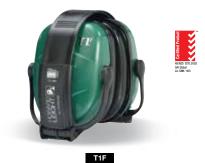

# Thunder® FOLDING EARMUFFS

### **FEATURES AND BENEFITS**

- Convenient folding design for easy storage.
- Belt storage case also available.

| Part No. | Description                  | SLC <sub>80</sub> | Class |
|----------|------------------------------|-------------------|-------|
| 1011600  | T1F                          | 30dB              | 5     |
| 1000251  | Folding earmuff<br>belt case |                   |       |